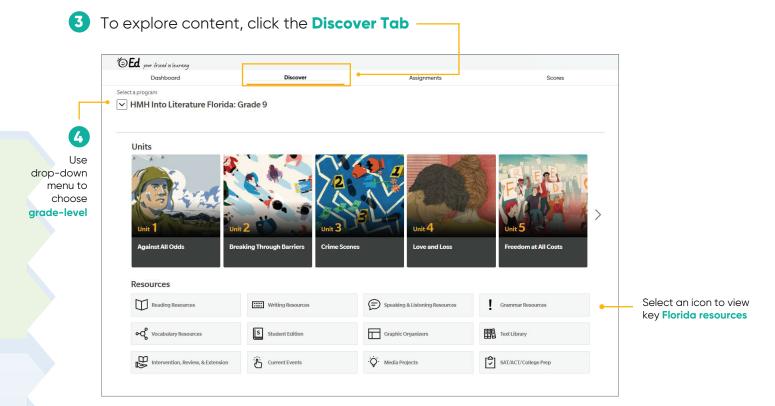

rature Grades 6–12 provides an all-digital teaching and learning experience. With features such as **personalized learning**, **targeted intervention**, and **remote teaching tools**, *Ed* provides everything you need with one login.

To review all student content and grade levels on *Ed*, follow these directions:

- 1 Go to hmhco.com/FLLiterature.
- 2 Enter username and password (case-sensitive).

| USERVIEW | USERNAME    | PASSWORD |
|----------|-------------|----------|
| Student  | HMH-Student | Best123! |

## Before you get started:

- For the best user experience, we recommend using the Google Chrome™ browser.
- Disable pop-up blockers or allow pop-ups from this site in your browser software.
- Please ensure your PDF settings are set to open PDFs in the browser and not to download.